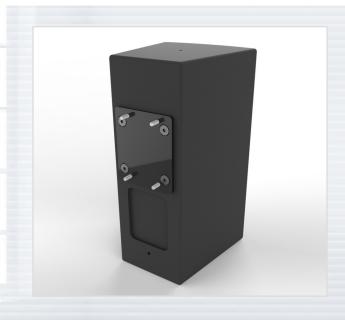

# VESA TO SPEAKER MOUNT ADAPTER

**MULTIMOUNT®** 

Use this adapter for mounting speakers with the 100X100mm square mounting hole pattern to the rectangular hole pattern of the MultiMount. The adapter first receives the 5/16" screws in the rectangular hole pattern then is attached to the loudspeaker using the included metric screws. That means that the 5/16" screws are

secure the MultiMount over the protruding 5/16" screws using the included flat washers and locking nuts.

protruding out and the last step is to

## **STANDARD FEATURES:**

- Adapts standard speaker mounting hole patter to the 100x100mm vesa pattern.
- Adapts to MultiMount product
- Easy 4 screw installation