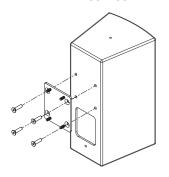

# VESA TO SPEAKER MOUNT ADAPTER

**MULTIMOUNT®** 

Use this adapter for mounting speakers with the 100X100mm square mounting hole pattern to the rectangular hole pattern of the MultiMount. The adapter first receives the 5/16" screws in the rectangular hole pattern then is attached to the loudspeaker using the included metric screws. That means that the 5/16" screws are

secure the MultiMount over the protruding 5/16" screws using the included flat washers and locking nuts.

protruding out and the last step is to