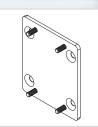

## PACKAGE CONTENTS:

1 pc Mounting Plate

**4 pcs** 5/16" x 1" Screws

4 pcs M10X40mm Screws

4 pcs 5/16" Flatwasher

4 pcs 5/16" Nyloc Nuts