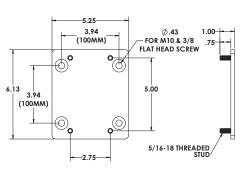

andard speaker mounting hole patter to the 100x100mm vesa pattern.
- Adapts to MultiMount product
- Easy 4 screw installation

#### **ACCOMMODATES:**

- MultiMount MM-022-BT
- MultiMount MM-024-BT
- MultiMount MM-060-BT

## **OPTIONAL ACCESSORIES:**

Optional safety cables available

### **SPECIFICATIONS:**

Material: Structural Steel Alloy

Finish: Powder Coat

Color: Black

WLL: 60 lbs. (27.2 Kg) max.

Design Factor: 10:1 ratio

Net WGT: 2 lbs. (.9 Kg) each

Shipping WGT: 5 lbs. (2.3 Kg) each

Pack Count: 1 unit/carton

\*WLL = Working Load Limit

## PACKAGE CONTENTS:

1 pc Mounting Plate

**4 pcs** 5/16" x 1" Screws

4 pcs M10X40mm Screws

4 pcs 5/16" Flatwasher

4 pcs 5/16" Nyloc Nuts

## **DIMENSIONS:**

#### MM-100x100-AP



#### MM-022 MM-024 / MM-060



## Front View

# Side View





#### **Adaptive Technologies Group**

1635 E. Burnett Street | Signal Hill, CA 90755 USA Ph: 562.424.1100 | Fax: 562.424.3520 www.adapttechgroup.com



## ALWAYS INSTALL SAFETY CABLES

**WARNING:** Mounting and/or suspension of audio and video equipment requires experienced professionals. Improperly installed loudspeakers can result in property damage, personal injury and/or liability to the installing contractor.